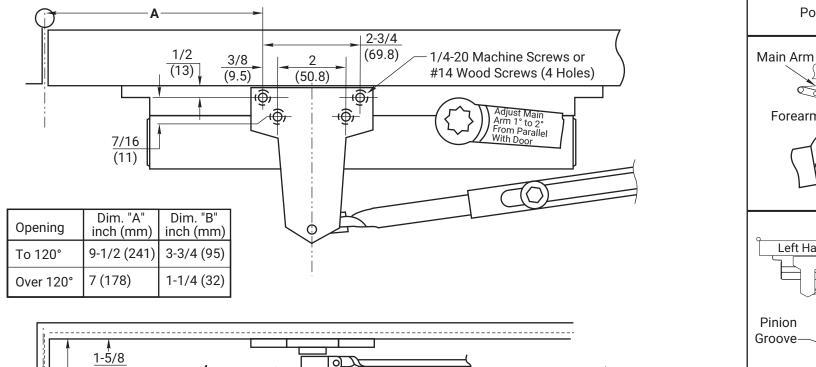

1/4-20 Machine Screws or

#14 Wood Screws (4 Holes)

All rights reserved. Reproduction in whole or in part without the express written permission of ASSA ABLOY Access and Egress Hardware Group, Inc. is prohibited

## NOTES:

5/16

(7.9)

- · Do not scale drawing.
- · Left hand door shown.
- Dimensions are in inches (mm).
- · Hollow metal doors require channel or box type reinforcement when thru bolt mount is specified.
- Sex bolt required for wood or plastic faced fire door mounting.
- · Minimum thickness recommended for reinforcements in hollow metal doors and frames: .1046 (2.66mm) unless otherwise noted.