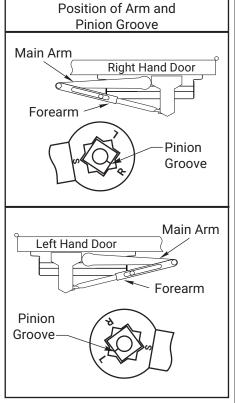

## NOTES:

5/16

(7.9)

- · Do not scale drawing.
- · Left hand door shown.
- Dimensions are in inches (mm).
- · Hollow metal doors require channel or box type reinforcement when thru bolt mount is specified.
- Sex bolt required for wood or plastic faced fire door mounting.
- · Minimum thickness recommended for reinforcements in hollow metal doors and frames: .1046 (2.66mm) unless otherwise noted.