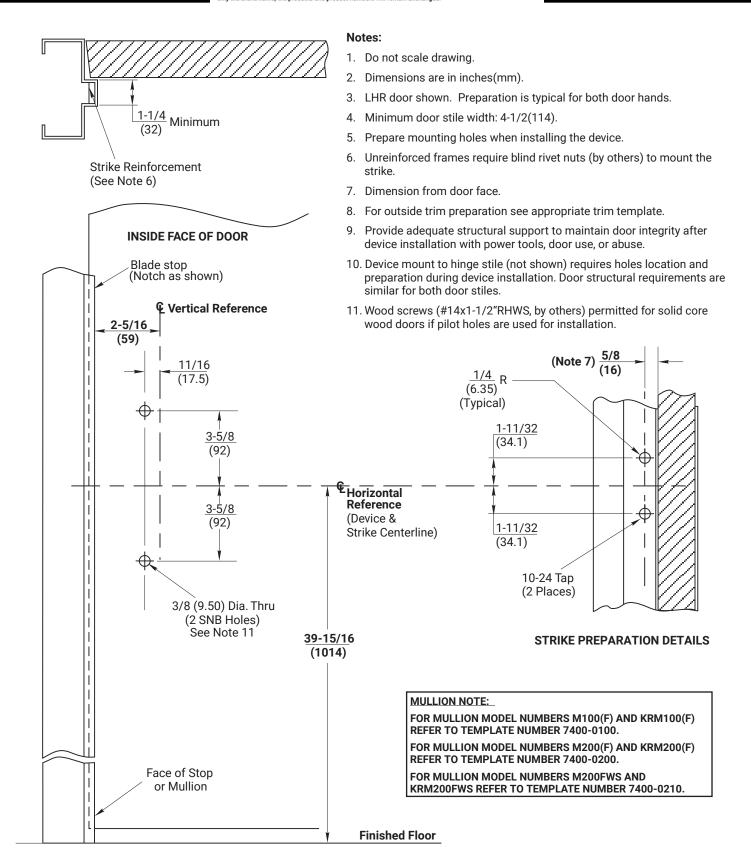

## 2100 & 1800 Rim Panic Exit Devices with 757 Strike

Application for Wood or Composite Door and H.M. Frame or Mullion (Not for Fire Labeled Devices)

1-855-557-5078 Ext. 2

www.accentra-assaabloy.com

ACCENTRA ASSA ABLOY