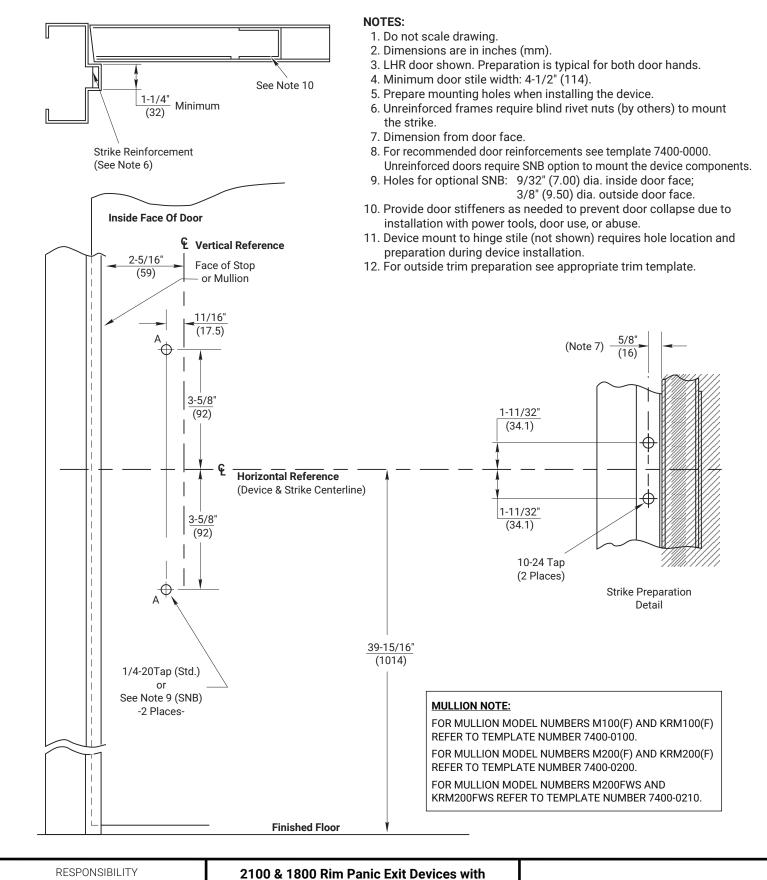

ASSA ABLOY has transitioned the formerly Yale Commercial brand to ASSA ABLOY ACCENTRA<sup>®</sup>. This affects only the brand name; the products and product numbers will remain unchanged.

| RESPONSIBILITY<br>DOOR AND FRAME MANUFACTURERS ARE<br>RESPONSIBLE FOR PROVIDING ADEQUATE<br>CONSTRUCTION OR REINFORCEMENTS FOR<br>PROPER INSTALLATION OF HARDWARE SHOWN.<br>ALL ARCHITECTURAL BUILDERS HARDWARE MUST<br>BE INSTALLED ON PROPERLY REINFORCED<br>DOORS AND FRAMES, REGARDLESS OF TYPE,<br>MATERIAL, OR METHOD OF CONSTRUCTION. |                                                                                                                                                                     | 2100 & 1800 Rim Panic Exit Devices with<br>757 Strike                             | ACCENTRA<br>ASSA ABLOY                           |                 |            |
|----------------------------------------------------------------------------------------------------------------------------------------------------------------------------------------------------------------------------------------------------------------------------------------------------------------------------------------------|---------------------------------------------------------------------------------------------------------------------------------------------------------------------|-----------------------------------------------------------------------------------|--------------------------------------------------|-----------------|------------|
|                                                                                                                                                                                                                                                                                                                                              |                                                                                                                                                                     | Application for Metal Door and Frame<br>or Mullion (Not for Fire Labeled Devices) |                                                  |                 |            |
|                                                                                                                                                                                                                                                                                                                                              |                                                                                                                                                                     | 1-855-557-5078 Ext. 2<br>www.accentra-assaabloy.com                               |                                                  |                 |            |
| Experience a safer                                                                                                                                                                                                                                                                                                                           |                                                                                                                                                                     | ht © 2010, 2023, 2024, ASSA ABLOY Access and Egress Hardware Group, Inc.          | UPERSEDES 7421-0000 (10-23) DO NOT SCALE DRAWING |                 |            |
| and more open world                                                                                                                                                                                                                                                                                                                          | All rights reserved. Reproduction in whole or in part without the express written<br>permission of ASSA ABLOY Access and Egress Hardware Group, Inc. is prohibited. |                                                                                   | TEMPLATE NUMBER<br>7421-0000                     | SHEET<br>1 of 1 | DATE 05/24 |