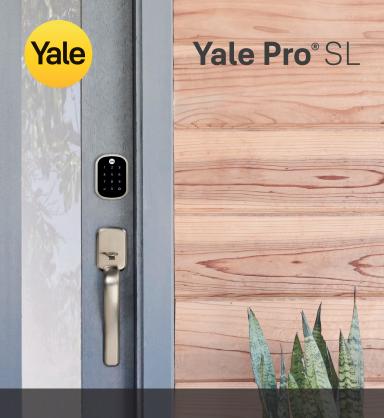

## Key Free Deadbolts with Z-Wave Plus Built for the Pros. Designed for the Home.™

YRD136 Keypad YRD156 Touchscreen

Part of ASSA ABLOY

# Yale Pro®SL

#### Key Free Deadbolts with Z-Wave Plus

\*Fits standard doors with a bore hole of 2-1/8" or 1-1/2" for increased compatibility.