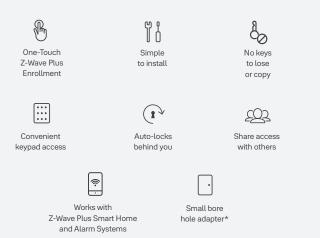

### Works With Z-Wave Plus Smart Home and Alarm Systems

Seamlessly integrates with smart home and alarm systems

- Monitor, lock and unlock from anywhere
- View access history
- Receive notifications on your smartphone
- Works with voice assistants like Amazon Alexa (when paired with compatible Z-Wave smart home or alarm hub and app)\*

#### \* Features may vary based on integration system

Black Suede

Oil Rubbed Bronze

Available Finishes

Brass

Satin Nickel

YaleHome.com