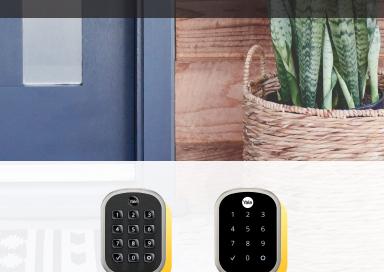

## Key Free Deadbolts with Z-Wave Plus Built for the Pros. Designed for the Home.™

YRD136 Keypad YRD156 Touchscreen

Part of ASSA ABLOY

#### Key Free Deadbolts with Z-Wave Plus

\*Fits standard doors with a bore hole of 2-1/8" or 1-1/2" for increased compatibility.